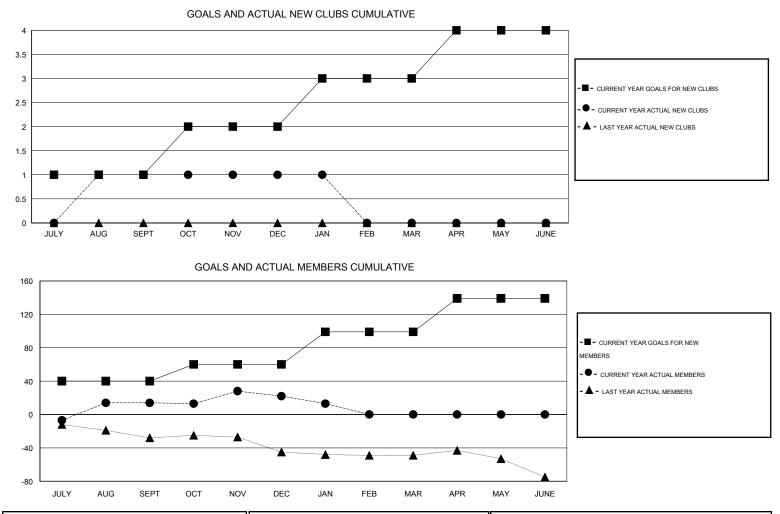

## GMT: Cindy Gregg

| LOCATION PENNSYLVANIA |  |
|-----------------------|--|
|                       |  |

GMT CA 1

|                       |                  | Clubs     |                  |                       |               |                    | Members                             |                    |                  |
|-----------------------|------------------|-----------|------------------|-----------------------|---------------|--------------------|-------------------------------------|--------------------|------------------|
| RESULTS FOR 2015-2016 |                  |           |                  | RESULTS FOR 2015-2016 |               |                    |                                     |                    |                  |
| QUARTER               | NEW CLUB<br>GOAL | NEW CLUBS | DROPPED<br>CLUBS | NET<br>GAIN/LOSS      | QUARTER       | NEW MEMBER<br>GOAL | CHARTER AND<br>NEW MEMBERS<br>ADDED | DROPPED<br>MEMBERS | NET<br>GAIN/LOSS |
| JULY/AUG/SEPT         | 1                | 1         | 0                | 1                     | JULY/AUG/SEPT | 40                 | 51                                  | 37                 | 14               |
| OCT/NOV/DEC           | 1                | 0<br>0    | 1<br>0           | -1<br>0               | OCT/NOV/DEC   | 20<br>39           | 75<br>10                            | 67<br>19           | 8<br>-9          |
| APR/MAY/JUNE          | 1                | 0         | 0                | 0                     | APR/MAY/JUNE  | 40                 | 0                                   | 0                  | 0                |